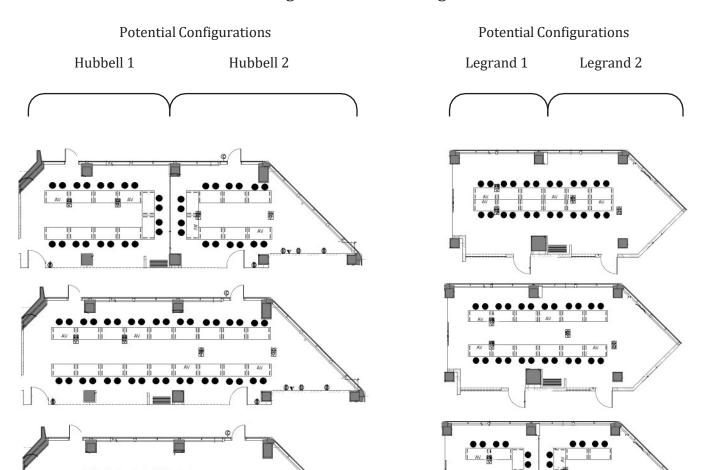

## Meeting Room Table Configurations:

| Capacity             | Hubbell 1 | Hubbell 2 | Hubbell<br>Combined | Legrand<br>1 | Legrand<br>2 | Legrand<br>Combined |
|----------------------|-----------|-----------|---------------------|--------------|--------------|---------------------|
| Chairs around tables | 20        | 16        | 36                  | 12           | 12           | 24                  |
| Gallery seating      | 10        | 10        | 20                  | 10           | 12           | 22                  |